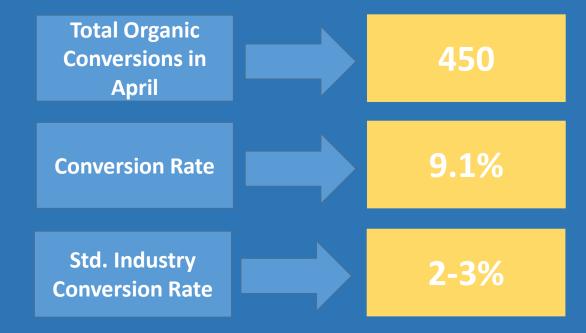

#### **GOAL CONVERSIONS IN APRIL 2015**

PERIOD: DE 2013 - APR 2015

## RESULTS

- The Conversion Rate has increased by more than 125% in the last one year. Considering that the standard industry conversion rate being 2-5%, this is a phenomenal growth
- The Clinic appears on the first page of SERP's for over 93% of the keywords
- The organic traffic to the clinic website has shown a YoY increase in the range of 80% to 165%