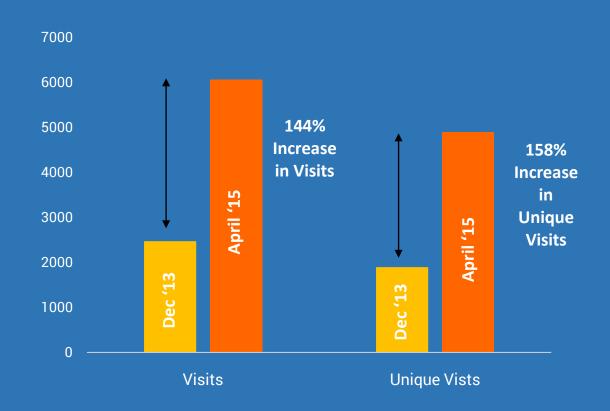

ntal patients and thereby increase business.

Through a well-executed strategy and consistent delivery, GMI has helped in growing Dr. Joy Dental Clinic into a total of 4 clinics in Dubai (Jumeira, Mirdiff, Karama and Burjuman) as of 2015





## **OBJECTIVE**

The primary aim of Dr. Joy's Dental Clinic was to increase number of appointments booked through the Dental Clinic website. Thereby, increase number of people who seek treatment at the clinic, thus growing the dental practice.



## CHALLENGES



OT EXTREMELY LOW VISIBILITY ON SEARCH ENGINES

NON INDEXED PAGES ON WEBSITE

NAVIGATION &
JAVASCRIPT ISSUES
AFFTECTED SITE
PERFORMANCE

1 INITIALLY, WEBSIT E WAS NOT MOBILE RESPONSIVE

MISSING CONTENT WITH RELEVANT KEYWORDS

**106** LOW BRAND RECOGNITION



## FIXING IT







## RESULTS





#### **ORGANIC VS UNIQUE VISITS**

PERIOD: DEC 2013 - APR 2015

#### **GOAL CONVERSIONS IN APRIL 2015**



PERIOD: DE 2013 - APR 2015



## RESULTS



- The Conversion Rate has increased by more than 125% in the last one year. Considering that the standard industry conversion rate being 2-5%, this is a phenomenal growth
- The Clinic appears on the first page of SERP's for over 93% of the keywords
- The organic traffic to the clinic website has shown a YoY increase in the range of 80% to 165%

## RESULTS



125%

INCREASE IN CONVERSION RATE

93%

KEYWORDS IN
1st PAGE OF
SERPS

80-165%

YOY INCREASE
IN ORGANIC
TRAFFIC



#### GLOBAL MEDIA INSIGHT

# CELEBRATING 14 YEARS IN DIGITAL

globalmediainsight.com +971 50 5356027