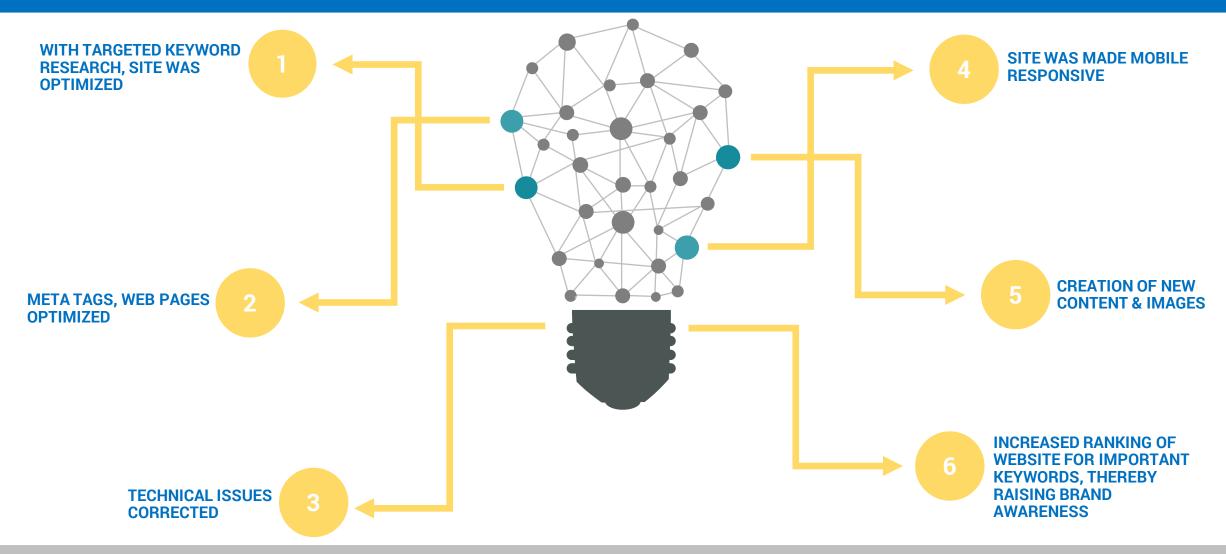

## FIXING IT

## CHALLENGES

OT EXTREMELY LOW VISIBILITY ON SEARCH ENGINES

NON INDEXED PAGES ON WEBSITE

NAVIGATION &
JAVASCRIPT ISSUES
AFFTECTED SITE
PERFORMANCE

1 INITIALLY, WEBSIT E WAS NOT MOBILE RESPONSIVE

MISSING CONTENT WITH RELEVANT KEYWORDS